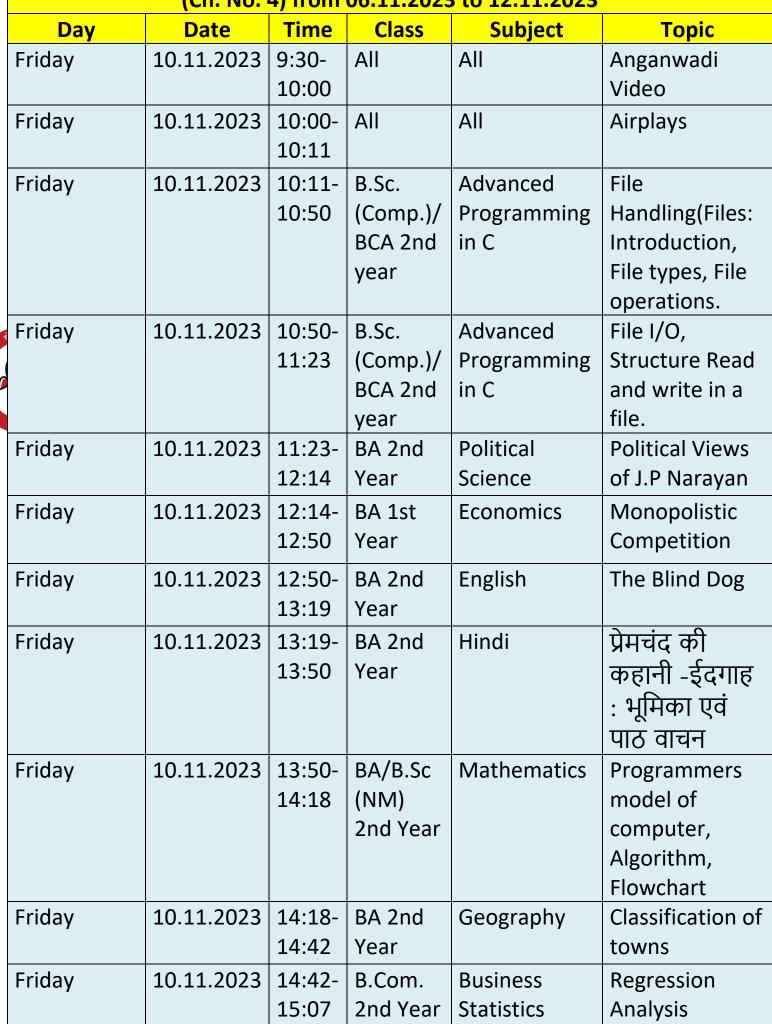

| _ | e-mail: edusecondaryhry@gmail.com - site: www.schooleducationharyana.gov.in                        |            |           |            |                 |           |  |  |
|---|----------------------------------------------------------------------------------------------------|------------|-----------|------------|-----------------|-----------|--|--|
|   | EDUSAT Telecast & E-Learning Schedule for Higher Channel (Ch. No. 4) from 06.11.2023 to 12.11.2023 |            |           |            |                 |           |  |  |
|   |                                                                                                    | (CII. 140. | 4) 110111 | 00.11.2023 | 0 10 12.11.2025 |           |  |  |
|   | Day                                                                                                | Date       | Time      | Class      | Subject         | Topic     |  |  |
|   | Friday                                                                                             | 10.11.2023 | 9:30-     | All        | All             | Anganwadi |  |  |
|   |                                                                                                    |            | 10:00     |            |                 | Video     |  |  |
|   | Friday                                                                                             | 10.11.2023 | 10:00-    | All        | All             | Airplays  |  |  |
|   |                                                                                                    |            | 10.11     |            |                 |           |  |  |